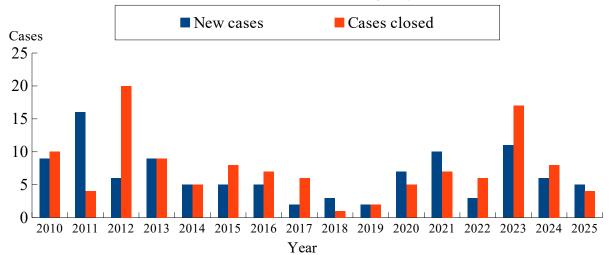

## Objection claims taken and closed by the Hsinchu Branch, Administrative Enforcement Agency

|      |             |           | 1         |              |               |
|------|-------------|-----------|-----------|--------------|---------------|
| Year | Cases taken |           |           | Cases closed | Cases pending |
|      | Total       | Old cases | New cases | Cases closed | Cases pending |
| 2010 | 35          | 26        | 9         | 10           | 25            |
| 2011 | 41          | 25        | 16        | 4            | 37            |
| 2012 | 44          | 38        | 6         | 20           | 24            |
| 2013 | 33          | 24        | 9         | 9            | 24            |
| 2014 | 29          | 24        | 5         | 5            | 24            |
| 2015 | 29          | 24        | 5         | 8            | 21            |
| 2016 | 26          | 21        | 5         | 7            | 19            |
| 2017 | 21          | 19        | 2         | 6            | 15            |
| 2018 | 18          | 15        | 3         | 1            | 17            |
| 2019 | 19          | 17        | 2         | 2            | 18            |
| 2020 | 25          | 18        | 7         | 5            | 20            |
| 2021 | 30          | 20        | 10        | 7            | 23            |
| 2022 | 26          | 23        | 3         | 6            | 20            |
| 2023 | 31          | 20        | 11        | 17           | 14            |
| 2024 | 20          | 14        | 6         | 8            | 12            |
| 2025 | 17          | 12        | 5         | 4            | 13            |