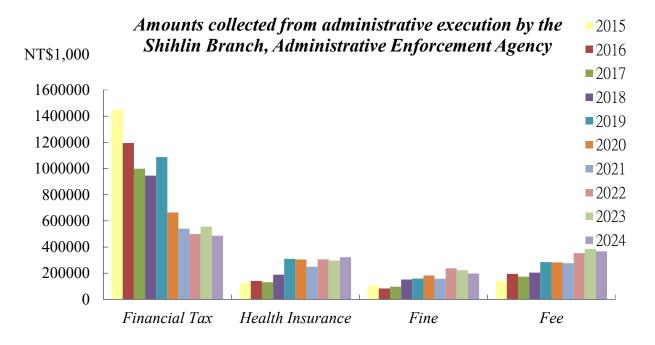

In 2024, Shihlin Branch, Administrative Enforcement Agency collected NT\$1,370 million from enforcement cases, however, there is a decrease of NT\$87.07 million compared to 2023. According to the data below, there are NT\$485.9 million collected from financial tax cases which is the largest about 35.5% of the total amount,NT\$ 321.67 million from health insurance cases (23.5%), NT\$ 195.89 million from fine cases(14.3%), and NT\$ 366.51 million from fee cases(26.8%) million from respectively.

Amounts collected from administrative execution by the Shihlin Branch, Administrative Enforcement Agency

| Year | Total             |       | Financial Tax     |      | Health Insurance  |      | Fine              |      | Fee               |      |
|------|-------------------|-------|-------------------|------|-------------------|------|-------------------|------|-------------------|------|
|      | Unit:<br>NT\$1000 | %     | Unit:<br>NT\$1000 | %    | Unit:<br>NT\$1000 | %    | Unit:<br>NT\$1000 | %    | Unit:<br>NT\$1000 | %    |
| 2015 | 1,612,268         | 100.0 | 1,194,232         | 74.1 | 140,661           | 8.7  | 82,842            | 5.1  | 194,532           | 12.1 |
| 2016 | 1,612,268         | 100.0 | 997,139           | 61.8 | 129,780           | 8.0  | 96,671            | 6.0  | 173,748           | 10.8 |
| 2017 | 1,397,339         | 100.0 | 945,420           | 67.7 | 187,372           | 13.4 | 151,463           | 10.8 | 204,329           | 14.6 |
| 2018 | 1,596,627         | 100.0 | 920,316           | 57.6 | 258,110           | 16.2 | 155,559           | 9.7  | 262,642           | 16.4 |
| 2019 | 1,838,453         | 100.0 | 1,086,488         | 59.1 | 308,913           | 16.8 | 158,155           | 8.6  | 284,897           | 15.5 |
| 2020 | 1,431,998         | 100.0 | 663,620           | 46.3 | 304,343           | 21.3 | 181,610           | 12.7 | 282,424           | 19.7 |
| 2021 | 1,222,612         | 100.0 | 540,623           | 44.2 | 249,572           | 20.4 | 156,822           | 12.8 | 275,596           | 22.5 |
| 2022 | 1,394,817         | 100.0 | 499,028           | 35.8 | 305,712           | 21.9 | 237,318           | 17.0 | 352,759           | 25.3 |
| 2023 | 1,457,009         | 100.0 | 554,800           | 38.1 | 295,158           | 20.3 | 221,912           | 15.2 | 385,140           | 26.4 |
| 2024 | 1,369,942         | 100.0 | 485,882           | 35.5 | 321,666           | 23.5 | 195,885           | 14.3 | 366,510           | 26.8 |