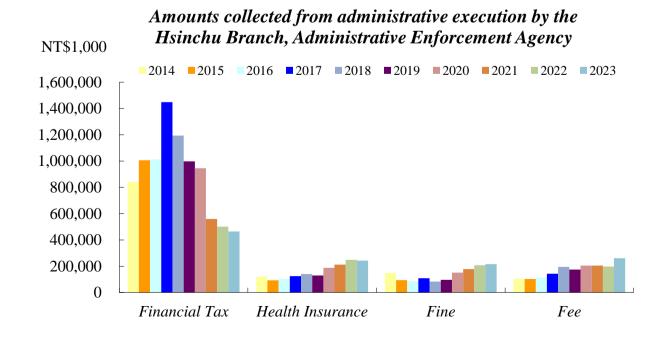

In 2023, Hsinchu Branch, Administrative Enforcement Agency collected NT\$1,182.34 million from enforcement cases, however, there is a increase of NT\$2.84 million compared to 2022. According to the data below, there are NT\$464.08 million collected from financial tax cases which is the largest about 39.3% of the total amount,NT\$ 242.24 million from health insurance cases (20.5%), NT\$ 215.19 million from fee cases(18.2%), and NT\$ 260.83 million from fine cases(22.1%) million from respectively.

Amounts collected from administrative execution by the Hsinchu Branch, Administrative Enforcement Agency

| Year | Total             |       | Financial Tax     |      | Health Insurance  |      | Fine              |      | Fee               |      |
|------|-------------------|-------|-------------------|------|-------------------|------|-------------------|------|-------------------|------|
|      | Unit:<br>NT\$1000 | %     | Unit:<br>NT\$1000 | %    | Unit:<br>NT\$1000 | %    | Unit:<br>NT\$1000 | %    | Unit:<br>NT\$1000 | %    |
| 2014 | 1,234,896         | 100.0 | 842,212           | 68.2 | 121,323           | 9.8  | 149,229           | 12.1 | 122,131           | 9.9  |
| 2015 | 1,039,605         | 100.0 | 622,818           | 59.9 | 135,436           | 13.0 | 124,937           | 12.0 | 156,415           | 15.0 |
| 2016 | 1,145,712         | 100.0 | 734,057           | 64.1 | 128,967           | 11.3 | 128,546           | 11.2 | 154,142           | 13.5 |
| 2017 | 1,085,256         | 100.0 | 625,515           | 57.6 | 137,685           | 12.7 | 163,516           | 15.1 | 158,540           | 14.6 |
| 2018 | 1,612,268         | 100.0 | 542,686           | 33.7 | 185,927           | 11.5 | 189,402           | 11.7 | 173,971           | 10.8 |
| 2019 | 1,397,339         | 100.0 | 628,091           | 44.9 | 208,999           | 15.0 | 221,448           | 15.8 | 216,515           | 15.5 |
| 2020 | 1,330,293         | 100.0 | 684,167           | 51.4 | 249,362           | 18.7 | 184,937           | 13.9 | 211,827           | 15.9 |
| 2021 | 1,153,667         | 100.0 | 559,724           | 48.5 | 212,099           | 18.4 | 177,392           | 15.4 | 204,451           | 17.7 |
| 2022 | 1,153,951         | 100.0 | 500,414           | 43.4 | 248,758           | 21.6 | 207,679           | 18.0 | 197,100           | 17.1 |
| 2023 | 1,182,344         | 100.0 | 464,083           | 39.3 | 242,244           | 20.5 | 215,187           | 18.2 | 260,831           | 22.1 |